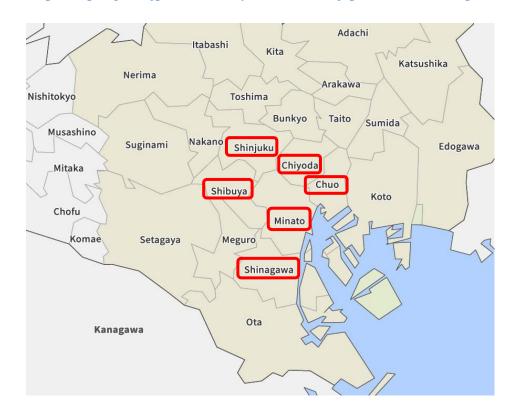

## **TOKYO**

# Chiyoda-ku

St. Luke's MediLocus

#### Chuo-ku

St. Luke's International Hospital Tokyo Mental Health Therapy Office

#### Minato-ku

American Clinic

Sanno Hospital

**TELL Counseling Center** 

Tokyo Clinic Rehabilitation Office

Tokyo Medical and Surgical Clinic

#### Shibuya-ku

Tokyo Metropolitan Hiroo Hospital

#### Shinagawa-ku

**NTT Medical Center Tokyo** 

#### Shinjuku-ku

Yotsuya Iwasaki Clinic

Yotsuya Yui Clinic